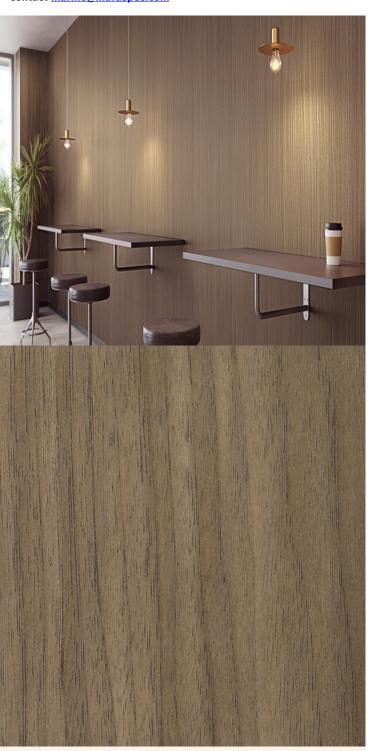

### Strataflex - Premium Wood | Walnut

• Vertical Repeat: 950mm • Horizontal Repeat: 600mm Grain Pattern: Cross Grain

- All Strataflex products contain antimicrobial properties. - This product is a Self-Adhesive Decorative Film. - To view our IMO Certificate, please contact marine@muraspec.com

### **Product Details**

Design: Premium Wood

Colour Description: Walnut Width: 122cm Length: 50m

Sold By: By Linear Metre

CE COMPLIANT

Construction Type: Self-Adhesive Decorative Film

**CLEANABILITY** 

IMO RATED