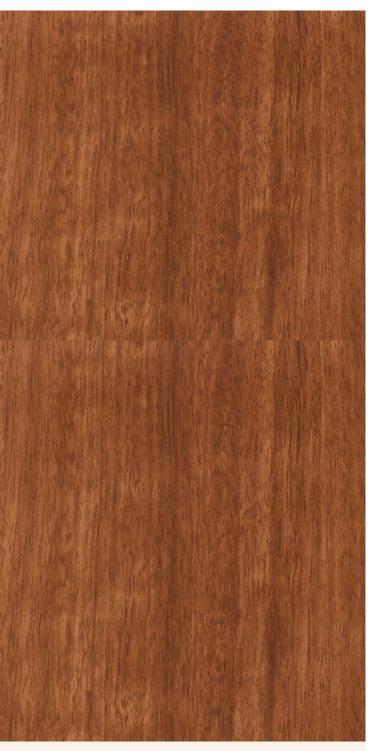

## **TECHNICAL DATA SHEET**

Strataflex - Premium Wood | Anigre

Vertical Repeat: 930mm
 Horizontal Repeat: 300mm
 Grain Pattern: Straight Grain

- All Strataflex products contain antimicrobial properties. - This product is a Self-Adhesive Decorative Film. - To view our IMO Certificate, please contact <a href="mailto:marine@muraspec.com">marine@muraspec.com</a>

## **Product Details**

Design: Premium Wood

Colour Description: Anigre
Width: 122cm
Length: 50m

Sold By: By Linear Metre

Construction Type: Self-Adhesive Decorative Film

CLEANABILITY

CE COMPLIANT

IMO RATED