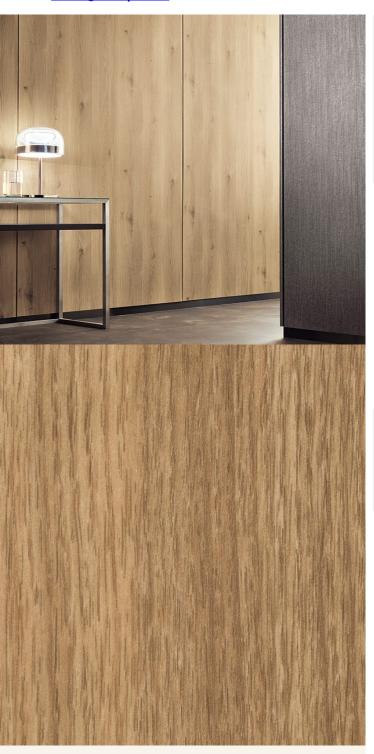

## **TECHNICAL DATA SHEET**

Strataflex - Premium Wood | Oak

Vertical Repeat: 950mm
 Horizontal Repeat: 400mm
 Grain Pattern: Straight Grain

- All Strataflex products contain antimicrobial properties. - This product is a Self-Adhesive Decorative Film. - To view our IMO Certificate, please contact <a href="mailto:marine@muraspec.com">marine@muraspec.com</a>

## **Product Details**

Design: Premium Wood

Colour Description: Oak
Width: 122cm
Length: 50m

Sold By: By Linear Metre

Construction Type: Self-Adhesive Decorative Film

CLEANABILITY

CE COMPLIANT

LIGHTFASTNESS