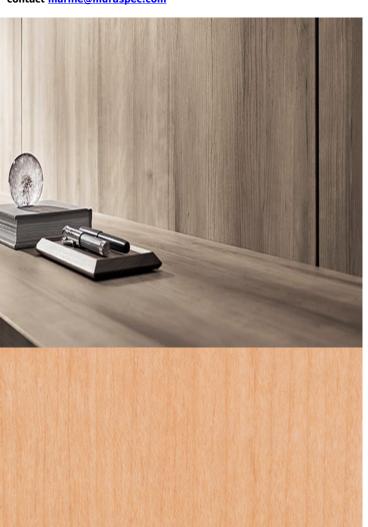

## **TECHNICAL DATA SHEET**

Strataflex - Premium Wood | Maple

• Vertical Repeat: 930mm • Horizontal Repeat: 410mm Grain Pattern: Straight Grain

- All Strataflex products contain antimicrobial properties. - This product is a Self-Adhesive Decorative Film. - To view our IMO Certificate, please contact marine@muraspec.com

## **Product Details**

Design: Premium Wood

Colour Description: Maple Width: 122cm Length: 50m

Sold By: By Linear Metre

Construction Type: Self-Adhesive Decorative Film

CLEANABILITY

CE COMPLIANT

IMO RATED