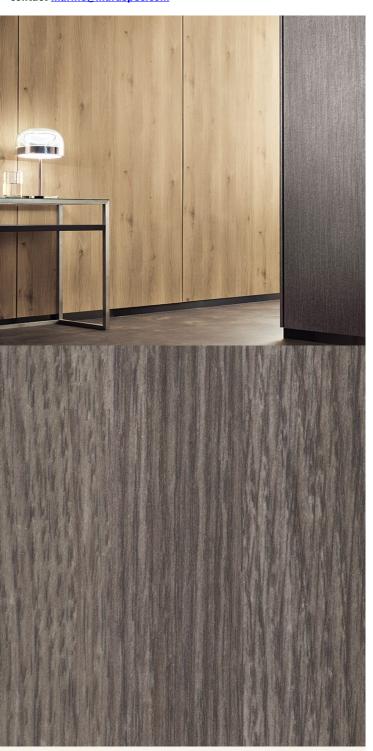

## **TECHNICAL DATA SHEET**

Strataflex - Premium Wood | Oak

Vertical Repeat: 950mm
 Horizontal Repeat: 400mm
 Grain Pattern: Straight Grain

- All Strataflex products contain antimicrobial properties. - This product is a Self-Adhesive Decorative Film. - To view our IMO Certificate, please contact <a href="mailto:marine@muraspec.com">marine@muraspec.com</a>

## **Product Details**

Design: Premium Wood

Colour Description: Oak
Width: 122cm
Length: 50m

Sold By: By Linear Metre

Construction Type: Self-Adhesive Decorative Film

CLEANABILITY

CE COMPLIANT

LIGHTFASTNESS

## Hanging Information

Pattern Repeat: Regular Hang

Recommended Adhesive: This product is a Self-Adhesive

Decorative Film.