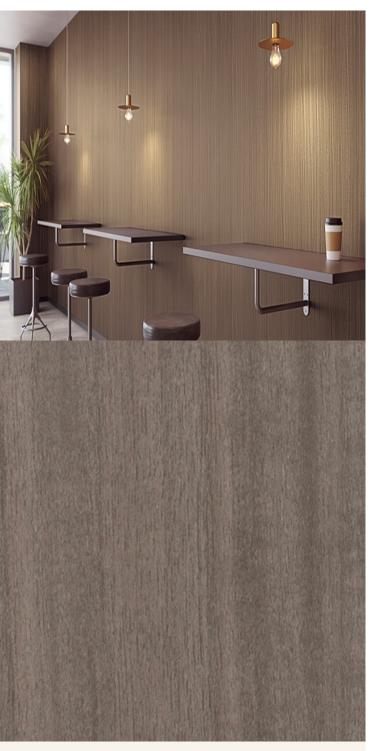

## TECHNICAL DATA SHEET

Strataflex - Premium Wood | Walnut

Vertical Repeat: 1240mm
Horizontal Repeat: 480mm
Grain Pattern: Straight Grain

- All Strataflex products contain antimicrobial properties. - This product is a Self-Adhesive Decorative Film. - To view our IMO Certificate, please contact <a href="mailto:marine@muraspec.com">marine@muraspec.com</a>

## **Product Details**

Design: Premium Wood

Colour Description: Walnut Width: 122cm Length: 50m

Sold By: By Liner Metre

Construction Type: Self-Adhesive Decorative Film

CLEANABILITY

CE COMPLIANT

IMO RATED