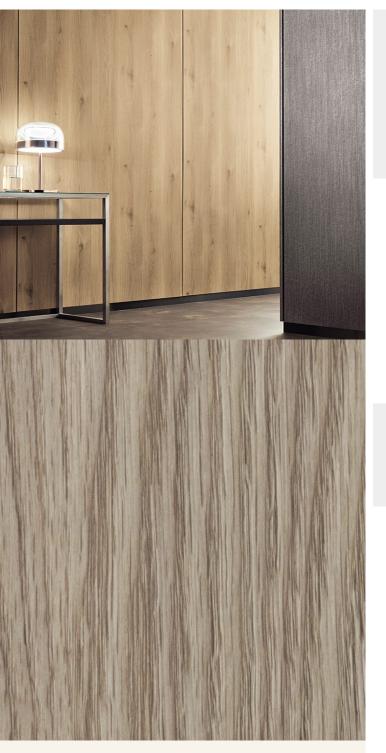

## **TECHNICAL DATA SHEET**

Strataflex - Premium Wood | Oak

- Vertical Repeat: 1240mm
- Horizontal Repeat: 645mm
- Grain Pattern: Straight / Cross Grain

- All Strataflex products contain antimicrobial properties. - This product is a Self-Adhesive Decorative Film. - To view our IMO Certificate, please contact marine@muraspec.com

## **Product Details**

Design: Colour Description: Width: Length: Sold By: Construction Type: Premium Wood Oak 122cm 50m By Linear Metre Self-Adhesive Decorative Film

LIGHTFASTNESS

CE COMPLIANT

C E

Very good. (6 out of 8 to BSEN20105)