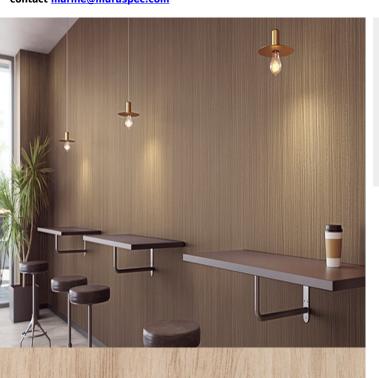

### Strataflex - Premium Wood | Walnut

• Vertical Repeat: 1240mm • Horizontal Repeat: 540mm Grain Pattern: Straight / Cross Grain

- All Strataflex products contain antimicrobial properties. - This product is a Self-Adhesive Decorative Film. - To view our IMO Certificate, please contact marine@muraspec.com

## **Product Details**

Design: Premium Wood

Colour Description: Walnut Width: 122cm Length: 50m

Sold By: By Linear Metre

Construction Type: Self-Adhesive Decorative Film

**CLEANABILITY** 

CE COMPLIANT

IMO RATED