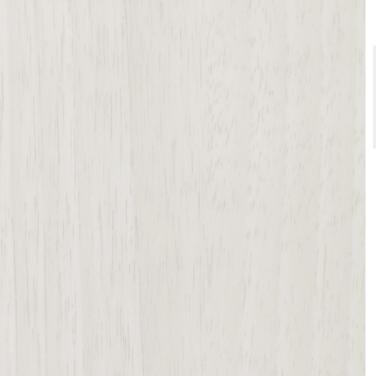

## **TECHNICAL DATA SHEET**

Strataflex - Premium Wood | Walnut

- Vertical Repeat: 930mm
- Horizontal Repeat: 377mm
- Grain Pattern: Straight / Cross Grain

- All Strataflex products contain antimicrobial properties. - This product is a Self-Adhesive Decorative Film. - To view our IMO Certificate, please contact marine@muraspec.com

## Product Details

Design: Colour Description: Width: Length: Sold By: Construction Type: Premium Wood Walnut 122cm 50m By Linear Metre Self-Adhesive Decorative Film

Washable

CE COMPLIANT

Very good. (6 out of 8 to BSEN20105)