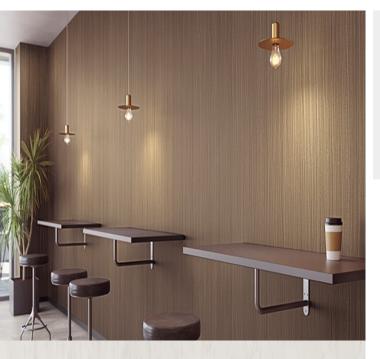

## **TECHNICAL DATA SHEET**

Strataflex - Premium Wood | Walnut

- Vertical Repeat: 930mm
- Horizontal Repeat: 377mm
- Grain Pattern: Straight / Cross Grain

- All Strataflex products contain antimicrobial properties. - This product is a Self-Adhesive Decorative Film. - To view our IMO Certificate, please contact marine@muraspec.com

## Product Details

Design: Colour Description: Width: Length: Sold By: Construction Type: Premium Wood Walnut 122cm 50m By Linear Metre Self-Adhesive Decorative Film

Washable

CE COMPLIANT

Very good. (6 out of 8 to BSEN20105)