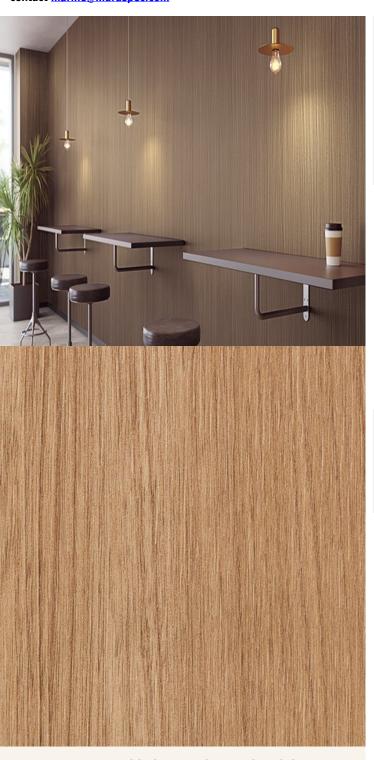

### Strataflex - Premium Wood | Walnut

• Extra Deep Embossed Product

Vertical Repeat: 1000mm
 Horizontal Repeat: 600mm
 Grain Pattern: Cross Grain

- All Strataflex products contain antimicrobial properties. - This product is a Self-Adhesive Decorative Film. - To view our IMO Certificate, please contact <a href="mailto:marine@muraspec.com">marine@muraspec.com</a>

### **Product Details**

Design: Premium Wood

Colour Description: Walnut
Width: 122cm
Length: 50m

Sold By: By Linear Metre

Construction Type: Self-Adhesive Decorative Film

**CLEANABILITY** 

CE COMPLIANT

IMO RATED