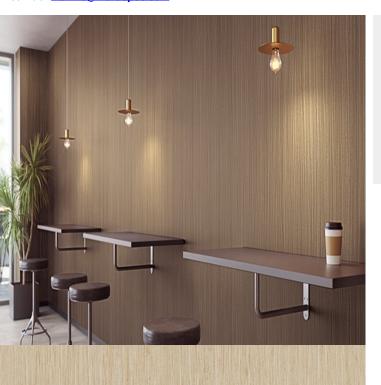

### Strataflex - Premium Wood | Walnut

• Extra Deep Embossed Product

• Vertical Repeat: 1000mm • Horizontal Repeat: 600mm • Grain Pattern: Cross Grain

- All Strataflex products contain antimicrobial properties. - This product is a Self-Adhesive Decorative Film. - To view our IMO Certificate, please contact marine@muraspec.com

## **Product Details**

Design: Premium Wood

Colour Description: Walnut Width: 122cm Length: 50m

Sold By: By Linear Metre

Self-Adhesive Decorative Film Construction Type:

**CLEANABILITY** 

CE COMPLIANT

LIGHTFASTNESS