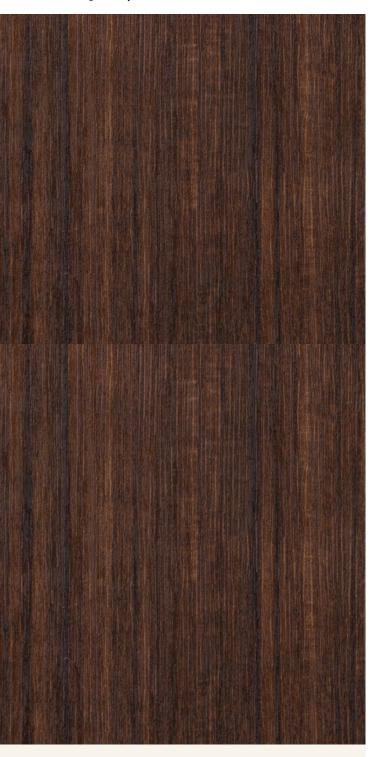

### Strataflex - Premium Wood | Teak

• Extra Deep Embossed Product

• Vertical Repeat: 1000mm • Horizontal Repeat: 600mm • Grain Pattern: Straight Grain

- All Strataflex products contain antimicrobial properties. - This product is a Self-Adhesive Decorative Film. - To view our IMO Certificate, please contact marine@muraspec.com

### **Product Details**

Design: Premium Wood

Colour Description: Teak Width: 122cm Length: 50m

Sold By: By Linear Metre

Construction Type: Self-Adhesive Decorative Film

**CLEANABILITY** 

CE COMPLIANT

IMO RATED