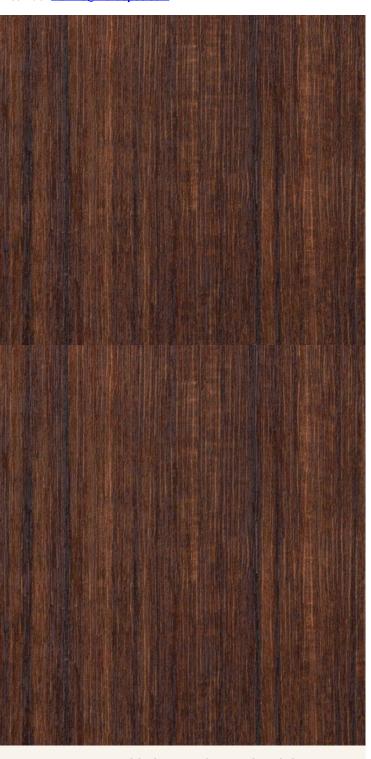

### Strataflex - Premium Wood | Teak

• Extra Deep Embossed Product

• Vertical Repeat: 1000mm • Horizontal Repeat: 600mm • Grain Pattern: Straight Grain

- All Strataflex products contain antimicrobial properties. - This product is a Self-Adhesive Decorative Film. - To view our IMO Certificate, please contact marine@muraspec.com

## **Product Details**

Design: Premium Wood

Colour Description: Teak Width: 122cm Length: 50m

Sold By: By Linear Metre

Construction Type: Self-Adhesive Decorative Film

**CLEANABILITY** 

CE COMPLIANT

LIGHTFASTNESS