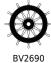

## Strataflex - Premium Wood | Oak

Extra Deep Embossed Product
 Vertical Repeat: 1150mm
 Horizontal Repeat: 768mm
 Grain Pattern: Straight /Cross Grain

- All Strataflex products contain antimicrobial properties. - This product is a Self-Adhesive Decorative Film. - To view our IMO Certificate, please contact <a href="mailto:marine@muraspec.com">marine@muraspec.com</a>

## **Product Details**

Design: Premium Wood

Colour Description: Oak
Width: 122cm
Length: 50m

Sold By: By Linear Metre

Construction Type: Self-Adhesive Decorative Film

CLEANABILITY

CE COMPLIANT

IMO RATED