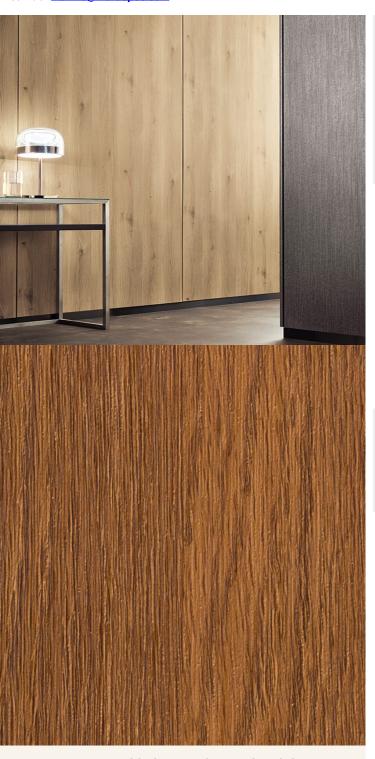

## Strataflex - Premium Wood | Oak

Extra Deep Embossed Product
 Vertical Repeat: 1150mm
 Horizontal Repeat: 768mm
 Grain Pattern: Straight /Cross Grain

- All Strataflex products contain antimicrobial properties. - This product is a Self-Adhesive Decorative Film. - To view our IMO Certificate, please contact <a href="mailto:marine@muraspec.com">marine@muraspec.com</a>

## **Product Details**

Design: Premium Wood

Colour Description: Oak
Width: 122cm
Length: 50m

Sold By: By Linear Metre

Construction Type: Self-Adhesive Decorative Film

CLEANABILITY

CE COMPLIANT

IMO RATED