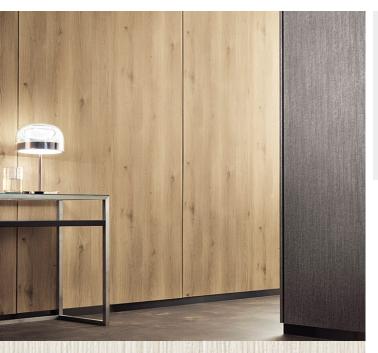

## Strataflex - Premium Wood | Oak

- Extra Deep Embossed Product
- Vertical Repeat: 1150mm
- Horizontal Repeat: 768mm
- Grain Pattern: Straight /Cross Grain

- All Strataflex products contain antimicrobial properties. - This product is a Self-Adhesive Decorative Film. - To view our IMO Certificate, please contact marine@muraspec.com

## **Product Details**

Design: Colour Description: Width: Length: Sold By: Construction Type:

Premium Wood Oak 122cm 50m By Linear Metre Self-Adhesive Decorative Film

CLEANABILITY CE COMPLIANT

Very good. (6 out of 8 to BSEN20105)