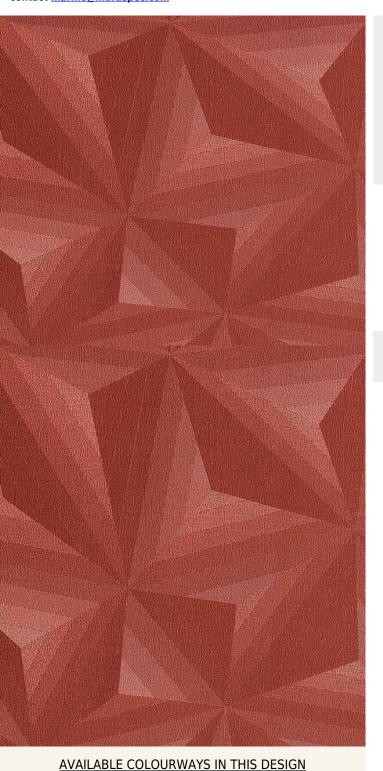

## **TECHNICAL DATA SHEET**

Strataflex - Designer Tech | Star Rush

Vertical Repeat: 620mm
Horizontal Repeat: 780mm
Half Drop: 1/2 Step

- All Strataflex products contain antimicrobial properties. - This product is a Self-Adhesive Decorative Film. - To view our IMO Certificate, please contact <a href="mailto:marine@muraspec.com">marine@muraspec.com</a>

To view the full range of colourways available in this design, please search '<u>DESIGNER TECH</u>' using the search function tool on the Muraspec website.

**Product Details** 

Design: DESIGNER TECH SKU: 21e06e4ac6cd

Colour Description: Red
Width: 122cm
Length: 50m

Construction Type: Self-Adhesive Decorative Film

CE COMPLIANT

IMO RATED

LIGHTFASTNESS

VOC RATED

BV2690

Excellent. (7 out of 8 to BSEN20105)