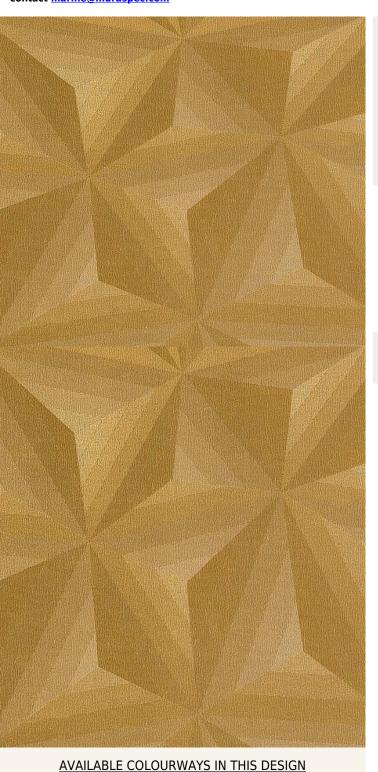

## **TECHNICAL DATA SHEET**

Strataflex - Designer Tech | Star Rush

Vertical Repeat: 620mm
Horizontal Repeat: 780mm
Half Drop: 1/2 Step

- All Strataflex products contain antimicrobial properties. - This product is a Self-Adhesive Decorative Film. - To view our IMO Certificate, please contact <a href="mailto:marine@muraspec.com">marine@muraspec.com</a>

**Product Details** 

Design: DESIGNER TECH SKU: 9c9c9bc54f38

Colour Description: Brown
Width: 122cm
Length: 50m

Construction Type: Self-Adhesive Decorative Film

CE COMPLIANT

IMO RATED

LIGHTFASTNESS

VOC RATED