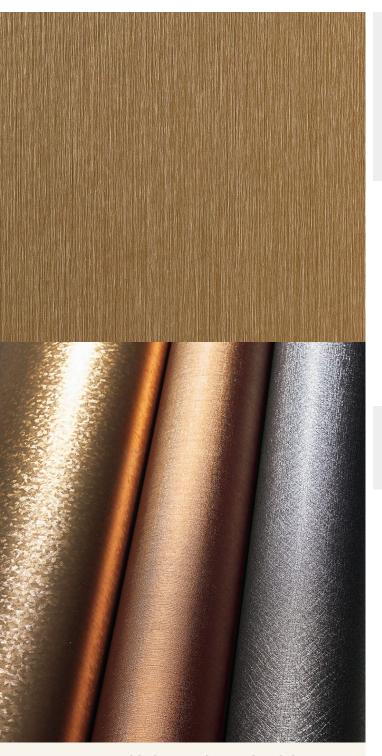

## **TECHNICAL DATA SHEET**

Strataflex - Metallic | Brushed - All Strataflex products contain antimicrobial properties. - This product is a Self-Adhesive Decorative Film. - To view our IMO Certificate, please contact <a href="mailto:marine@muraspec.com">marine@muraspec.com</a>

## **Product Details**

Design: Metallic
Colour Description: Copper
Width: 122cm
Length: 50m

Sold By: By Linear Metre

Construction Type: Self-Adhesive Decorative Film

**CLEANABILITY** 

CE COMPLIANT

IMO RATED