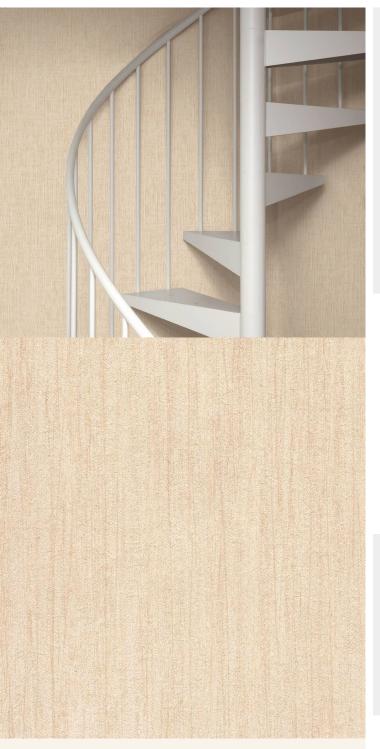

## **Product Details**

| Design:             | Atlanta Silk                                                                                                             |
|---------------------|--------------------------------------------------------------------------------------------------------------------------|
| SKU:                | P9787                                                                                                                    |
| Colour Description: | Beige                                                                                                                    |
| Width:              | 130 cm                                                                                                                   |
| Length:             | 30 m                                                                                                                     |
| Sold By:            | Per linear metre                                                                                                         |
| Construction Type:  | Fabric backed Vinyl                                                                                                      |
| Backer:             | Cotton Scrim                                                                                                             |
| Weight:             | 410gsm Type I (18oz)                                                                                                     |
| Fire rating:        | Euro Class B-s2,d0 Other Fire<br>Certifications available include Russian<br>GOST, Australian AS 5637.1, Chinese<br>8624 |