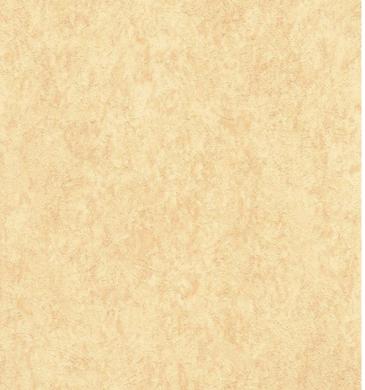

## AVAILABLE COLOURWAYS IN THIS DESIGN

To view the full range of colourways available in this design, please search 'Bath' using the search function tool on the Muraspec website.

**Product Details** 

| Design:             | Bath                                                                                                                     |
|---------------------|--------------------------------------------------------------------------------------------------------------------------|
| SKU:                | P8672                                                                                                                    |
| Colour Description: | Orange                                                                                                                   |
| Width:              | 130 cm                                                                                                                   |
| Length:             | 30 m                                                                                                                     |
| Sold By:            | Per linear metre                                                                                                         |
| Construction Type:  | Fabric backed Vinyl                                                                                                      |
| Backer:             | Cotton Scrim                                                                                                             |
| Weight:             | 390gsm Type I (15oz)                                                                                                     |
| Fire rating:        | Euro Class B-s2,d0 Other Fire<br>Certifications available include Russian<br>GOST, Australian AS 5637.1, Chinese<br>8624 |