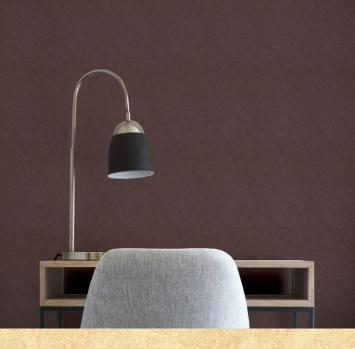

## AVAILABLE COLOURWAYS IN THIS DESIGN

To view the full range of colourways available in this design, please search 'Bath' using the search function tool on the Muraspec website.

**Product Details** 

| Design:             | Bath                                                                                                                     |
|---------------------|--------------------------------------------------------------------------------------------------------------------------|
| SKU:                | P8672                                                                                                                    |
| Colour Description: | Orange                                                                                                                   |
| Width:              | 130 cm                                                                                                                   |
| Length:             | 30 m                                                                                                                     |
| Sold By:            | Per linear metre                                                                                                         |
| Construction Type:  | Fabric backed Vinyl                                                                                                      |
| Backer:             | Cotton Scrim                                                                                                             |
| Weight:             | 390gsm Type I (15oz)                                                                                                     |
| Fire rating:        | Euro Class B-s2,d0 Other Fire<br>Certifications available include Russian<br>GOST, Australian AS 5637.1, Chinese<br>8624 |