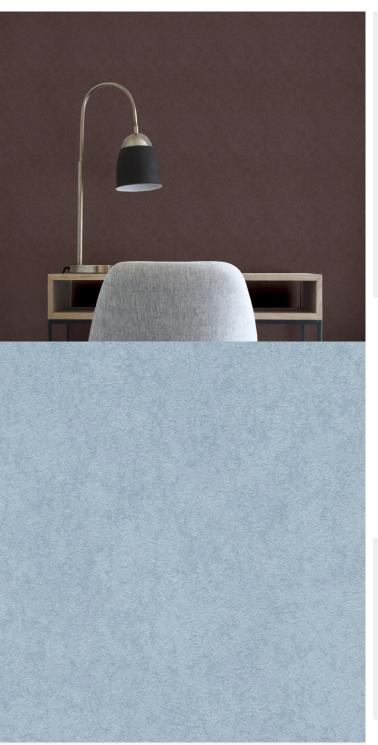

## **Product Details**

| Design              | Dath                                                                                                                     |
|---------------------|--------------------------------------------------------------------------------------------------------------------------|
| Design:             | Bath                                                                                                                     |
| SKU:                | P8666                                                                                                                    |
| Colour Description: | Blue                                                                                                                     |
| Width:              | 130 cm                                                                                                                   |
| Length:             | 30 m                                                                                                                     |
| Sold By:            | Per linear metre                                                                                                         |
| Construction Type:  | Fabric backed Vinyl                                                                                                      |
| Backer:             | Cotton Scrim                                                                                                             |
| Weight:             | 390gsm Type I (15oz)                                                                                                     |
| Fire rating:        | Euro Class B-s2,d0 Other Fire<br>Certifications available include Russian<br>GOST, Australian AS 5637.1, Chinese<br>8624 |