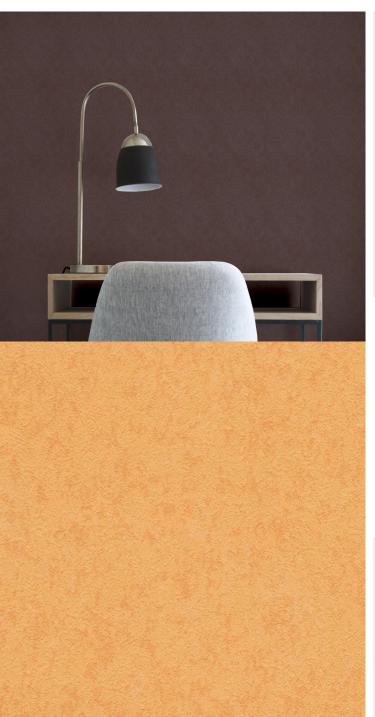

### **Product Details**

| Design:             | Bath                                                                                                                     |
|---------------------|--------------------------------------------------------------------------------------------------------------------------|
| SKU:                | P8665                                                                                                                    |
| Colour Description: | Orange                                                                                                                   |
| Width:              | 130 cm                                                                                                                   |
| Length:             | 30 m                                                                                                                     |
| Sold By:            | Per linear metre                                                                                                         |
| Construction Type:  | Fabric backed Vinyl                                                                                                      |
| Backer:             | Cotton Scrim                                                                                                             |
| Weight:             | 390gsm Type I (15oz)                                                                                                     |
| Fire rating:        | Euro Class B-s2,d0 Other Fire<br>Certifications available include Russian<br>GOST, Australian AS 5637.1, Chinese<br>8624 |