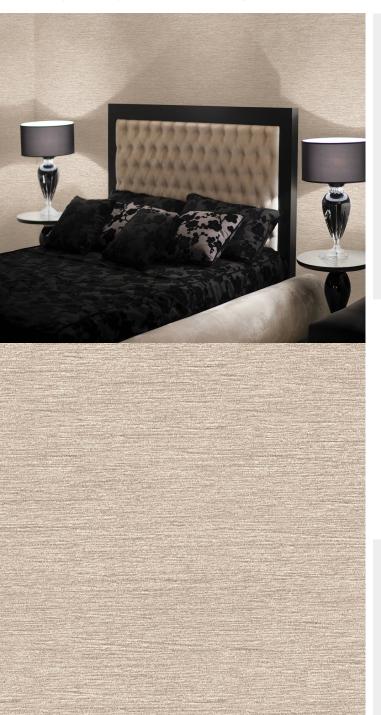

## **TECHNICAL DATA SHEET**

Silk looking wallcoverings enhance walls with drama and texture. When intense depth of colour as well as inspired neutrals are applied, you end up with a smart and stylish alternative for your interior schemes. This style of wallcovering will always be popular. Choose from a wide selection in this classic look. This luxury fabric inspired wallcovering boasts elegance, beauty and versatility. With its rich textured finish, it brings style, sheen, and flair to any space.

## **Product Details**

Design: Khotan SKU: P8499 Colour Description: Beige 130 cm Width: Length: 30 m

Sold By: Per linear metre Construction Type: Fabric backed Vinyl Backer: Non woven polyester 410gsm Type I (18oz) Weight: