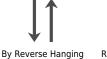

## Hanging Information

| Pattern Repeat:       |  |
|-----------------------|--|
| Pattern Offset:       |  |
| Pattern Overlap:      |  |
| Recommended Adhesive: |  |

0cm 0cm 5cm

Murabond Heavy. On dry lining use Murabond Easy Strip. On sealed surfaces use Murabond Sealed Surface Adhesive. For other surfaces contact Customer Services on 03705 117 118.