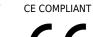

# **Product Details**

| Design:             | Nuray                                                                                                                    |
|---------------------|--------------------------------------------------------------------------------------------------------------------------|
| SKU:                | P7849                                                                                                                    |
| Colour Description: | Grey                                                                                                                     |
| Width:              | 130 cm                                                                                                                   |
| Length:             | 50 m                                                                                                                     |
| Sold By:            | Per linear metre                                                                                                         |
| Construction Type:  | Paper backed Vinyl                                                                                                       |
| Backer:             | Paper                                                                                                                    |
| Weight:             | 270gsm                                                                                                                   |
| Fire rating:        | Euro Class B-s2,d0 Other Fire<br>Certifications available include Russian<br>GOST, Australian AS 5637.1, Chinese<br>8624 |