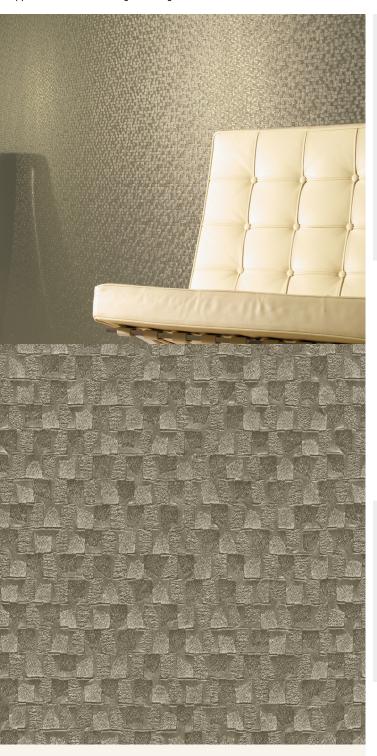

## **TECHNICAL DATA SHEET**

Create a lasting impression with our award-winning luxurious wallcovering, Flare. Rich in texture, this unique embossed design offers a shimmering effect, altering its appearance in different light settings.

## **Product Details**

Flare Design: SKU: P7429 Colour Description: Taupe Width: 130 cm 30 m Length:

Sold By: Per linear metre Construction Type: Fabric backed Vinyl Backer: Non woven polyester

Weight: 410 gsm