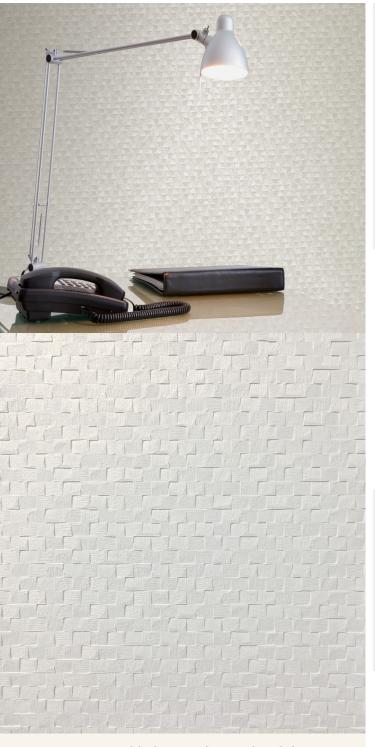

## **TECHNICAL DATA SHEET**

Create a lasting impression with our award-winning luxurious wallcovering, Flare. Rich in texture, this unique embossed design offers a shimmering effect, altering its appearance in different light settings.

## **Product Details**

Design: Flare SKU: P7260 Colour Description: White Width: 130 cm 30 m Length:

Sold By: Per linear metre Construction Type: Fabric backed Vinyl Backer: Non woven polyester

Weight: 410 gsm