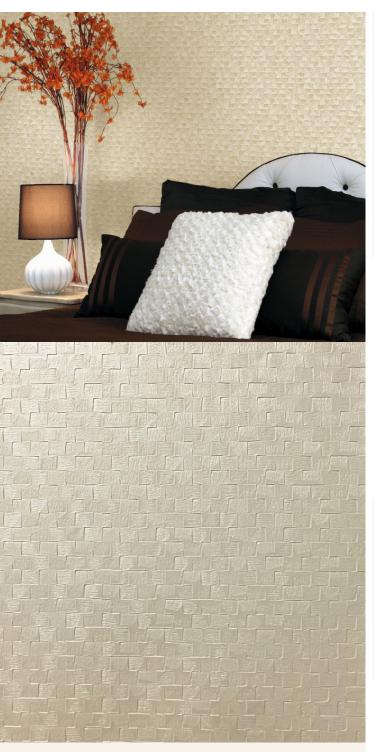

## **TECHNICAL DATA SHEET**

Create a lasting impression with our award-winning luxurious wallcovering, Flare. Rich in texture, this unique embossed design offers a shimmering effect, altering its appearance in different light settings.

## **Product Details**

Design: Flare SKU: P7257 Colour Description: Cream Width: 130 cm 30 m Length:

Sold By: Per linear metre Construction Type: Fabric backed Vinyl Backer: Non woven polyester

Weight: 410 gsm