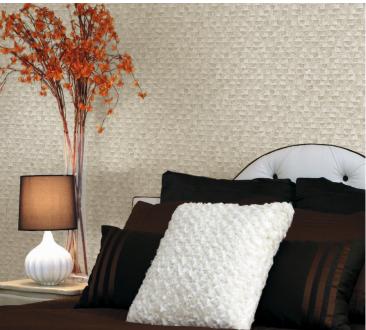

## **TECHNICAL DATA SHEET**

Create a lasting impression with our award-winning luxurious wallcovering, Flare. Rich in texture, this unique embossed design offers a shimmering effect, altering its appearance in different light settings.

AVAILABLE COLOURWAYS IN THIS DESIGN To view the full range of colourways available in this design, please search '<u>Flare</u>' using the search function tool on the Muraspec website.

| Product Details     |                      |
|---------------------|----------------------|
| Design:             | Flare                |
| SKU:                | P7255                |
| Colour Description: | Beige                |
| Width:              | 130 cm               |
| Length:             | 30m                  |
| Sold By:            | Per linear metre     |
| Construction Type:  | Fabric backed Vinyl  |
| Backer:             | Non woven polyester  |
| Weight:             | 410gsm Type I (18oz) |
| Fire rating:        | Euro Class B-s2,d0   |