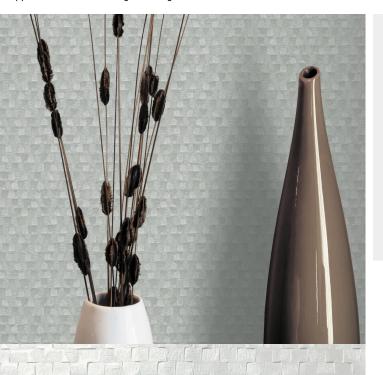

## **TECHNICAL DATA SHEET**

Create a lasting impression with our award-winning luxurious wallcovering, Flare. Rich in texture, this unique embossed design offers a shimmering effect, altering its appearance in different light settings.

## **Product Details**

Design: Flare SKU: P7254 Colour Description: Grey Width: 130 cm 30 m Length:

Sold By: Per linear metre Construction Type: Fabric backed Vinyl Backer: Non woven polyester

Weight: 410 gsm