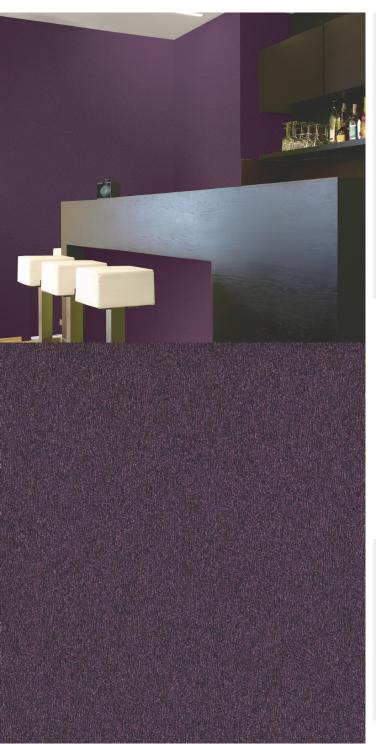

## **Product Details**

| Design:             | Storm                                                                                                                    |
|---------------------|--------------------------------------------------------------------------------------------------------------------------|
| SKU:                | P6530                                                                                                                    |
| Colour Description: | Purple                                                                                                                   |
| Width:              | 130 cm                                                                                                                   |
| Length:             | 30 m                                                                                                                     |
| Sold By:            | Per linear metre                                                                                                         |
| Construction Type:  | Fabric backed Vinyl                                                                                                      |
| Backer:             | Non woven polyester                                                                                                      |
| Weight:             | 350gsm Type I (15oz)                                                                                                     |
| Fire rating:        | Euro Class B-s2,d0 Other Fire<br>Certifications available include Russian<br>GOST, Australian AS 5637.1, Chinese<br>8624 |