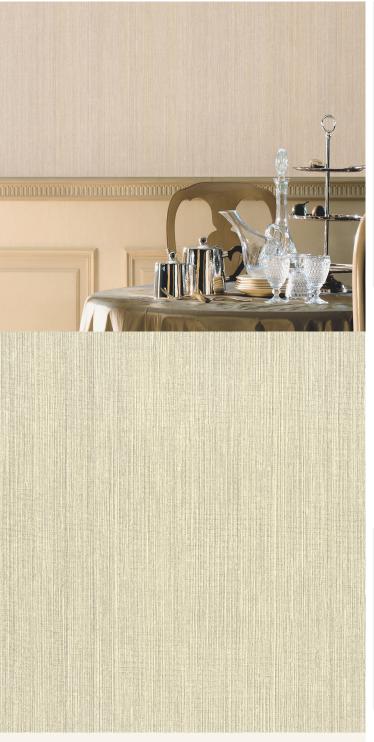

## **Product Details**

| Design              | Andaman Silk                                                                                                             |
|---------------------|--------------------------------------------------------------------------------------------------------------------------|
| Design:             |                                                                                                                          |
| SKU:                | P5585                                                                                                                    |
| Colour Description: | Beige                                                                                                                    |
| Width:              | 130 cm                                                                                                                   |
| Length:             | 30 m                                                                                                                     |
| Sold By:            | Per linear metre                                                                                                         |
| Construction Type:  | Fabric backed Vinyl                                                                                                      |
| Backer:             | Cotton Scrim                                                                                                             |
| Weight:             | 360gsm Type I (15oz)                                                                                                     |
| Fire rating:        | Euro Class B-s1,d0 Other Fire<br>Certifications available include Russian<br>GOST, Australian AS 5637.1, Chinese<br>8624 |

## AVAILABLE COLOURWAYS IN THIS DESIGN

To view the full range of colourways available in this design, please search 'Andaman Silk' using the search function tool on the Muraspec website.

Paste to wall

Random Match