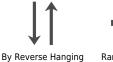

## Hanging Information

8517

| Pattern Repeat:       |  |
|-----------------------|--|
| Pattern Offset:       |  |
| Pattern Overlap:      |  |
| Recommended Adhesive: |  |

0cm 0cm 5cm

Murabond Heavy. On dry lining use Murabond Easy Strip. On sealed surfaces use Murabond Sealed Surface Adhesive. For other surfaces contact Customer Services on 03705 117 118.