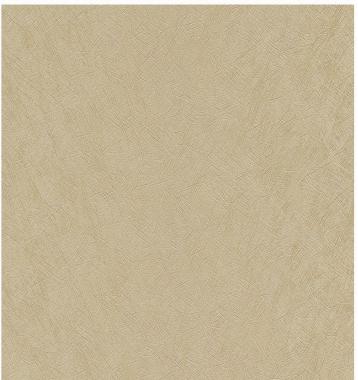

## **Product Details**

| Design:             | Swirled Fibres                                                                                                           |
|---------------------|--------------------------------------------------------------------------------------------------------------------------|
| SKU:                | P4860                                                                                                                    |
| Colour Description: | Beige                                                                                                                    |
| Width:              | 130 cm                                                                                                                   |
| Length:             | 50 m                                                                                                                     |
| Sold By:            | Per linear metre                                                                                                         |
| Construction Type:  | Paper backed Vinyl                                                                                                       |
| Backer:             | Paper                                                                                                                    |
| Weight:             | 270gsm                                                                                                                   |
| Fire rating:        | Euro Class B-s2,d0 Other Fire<br>Certifications available include Russian<br>GOST, Australian AS 5637.1, Chinese<br>8624 |