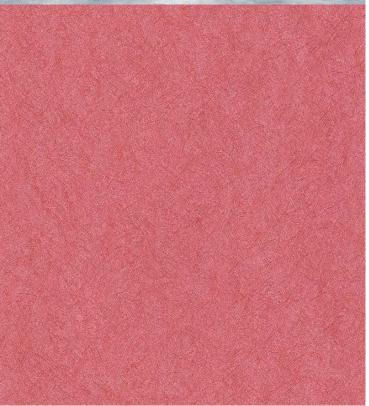

### **Product Details**

| Design:             | Swirled Fibres                                                                                                           |  |
|---------------------|--------------------------------------------------------------------------------------------------------------------------|--|
| SKU:                | P4069                                                                                                                    |  |
| Colour Description: | Red                                                                                                                      |  |
| Width:              | 130 cm                                                                                                                   |  |
| Length:             | 50 m                                                                                                                     |  |
| Sold By:            | Per linear metre                                                                                                         |  |
| Construction Type:  | Paper backed Vinyl                                                                                                       |  |
| Backer:             | Paper                                                                                                                    |  |
| Weight:             | 270gsm                                                                                                                   |  |
| Fire rating:        | Euro Class B-s2,d0 Other Fire<br>Certifications available include Russian<br>GOST, Australian AS 5637.1, Chinese<br>8624 |  |