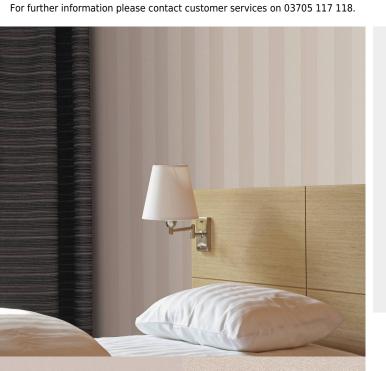

## **Product Details**

| Design:             | Pearl Stripe                                                                                                             |
|---------------------|--------------------------------------------------------------------------------------------------------------------------|
| SKU:                | P2145                                                                                                                    |
| Colour Description: | Taupe                                                                                                                    |
| Width:              | 130 cm                                                                                                                   |
| Length:             | 30m                                                                                                                      |
| Sold By:            | Per linear metre                                                                                                         |
| Construction Type:  | Fabric backed Vinyl                                                                                                      |
| Backer:             | Non woven polyester                                                                                                      |
| Weight:             | 410gsm Type I (18oz)                                                                                                     |
| Fire rating:        | Euro Class B-s2,d0 Other Fire<br>Certifications available include Russian<br>GOST, Australian AS 5637.1, Chinese<br>8624 |