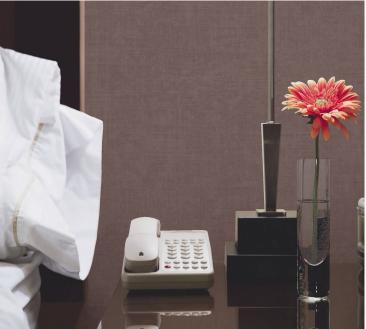

## AVAILABLE COLOURWAYS IN THIS DESIGN

To view the full range of colourways available in this design, please search '<u>Vermont</u>' using the search function tool on the Muraspec website.

| Design:             | Vermont                                                                                                                  |
|---------------------|--------------------------------------------------------------------------------------------------------------------------|
| SKU:                | P1942                                                                                                                    |
| Colour Description: | Brown                                                                                                                    |
| Width:              | 130 cm                                                                                                                   |
| Length:             | 30m                                                                                                                      |
| Sold By:            | Per linear metre                                                                                                         |
| Construction Type:  | Fabric backed Vinyl                                                                                                      |
| Backer:             | Non woven polyester                                                                                                      |
| Weight:             | 410gsm Type I (18oz)                                                                                                     |
| Fire rating:        | Euro Class B-s2,d0 Other Fire<br>Certifications available include Russian<br>GOST, Australian AS 5637.1, Chinese<br>8624 |