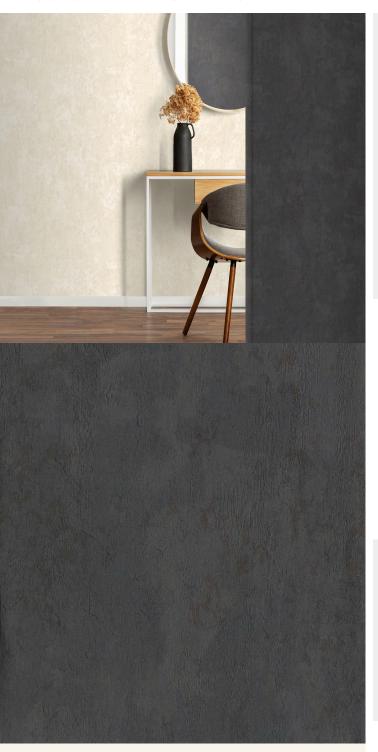

## **TECHNICAL DATA SHEET**

Metropolitan is a modern take on a concrete look, providing an urban stone finish. This popular design is available in 19 colourways including alabaster pink and a light clean grey to give a fresh look to any contemporary scheme.

AVAILABLE COLOURWAYS IN THIS DESIGN To view the full range of colourways available in this design, please search '<u>Metropolitan</u>' using the search function tool on the Muraspec website.

| Product Details     |                                                                                                                  |
|---------------------|------------------------------------------------------------------------------------------------------------------|
| Design:             | Metropolitan                                                                                                     |
| SKU:                | P1836                                                                                                            |
| Colour Description: | Black                                                                                                            |
| Width:              | 130 cm                                                                                                           |
| Length:             | 30 m                                                                                                             |
| Sold By:            | Per linear metre                                                                                                 |
| Construction Type:  | Fabric backed Vinyl                                                                                              |
| Backer:             | Cotton Scrim                                                                                                     |
| Weight:             | 360gsm Type I (15oz)                                                                                             |
| Fire rating:        | Euro Class B-s1,d0 Other Fire<br>Certifications available include Russian<br>GOST, Australian AS 5637.1, Chinese |