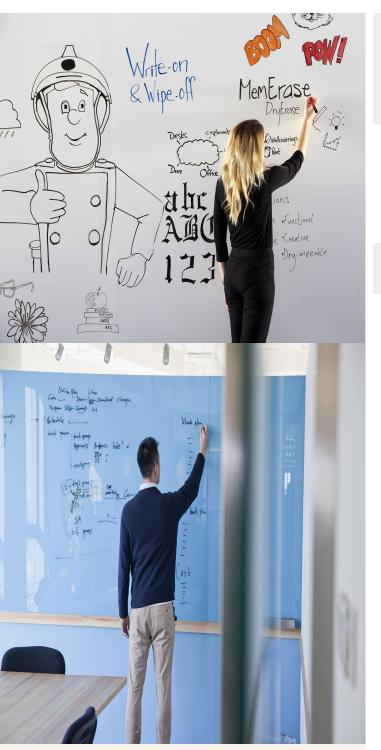

## **TECHNICAL DATA SHEET**

Transforms walls, doors, desks or any smooth surface in to a useable space on which you can write on and wipe off! Each kit includes enough MemErase Paint to cover 6 sq.metres. Contains: DryErase Surface Clear Paint Part 1 & 2, End User Guide, Eraser Cloth, Pair of latex gloves, Roller Frame 4", Roller Sleeve 6" HD Foam, Sanding Block, Striring Stick, DryErase Surface sticker, Application Instructions. Primer sold seperately. Can be used to transform any primed and pre-painted surface.