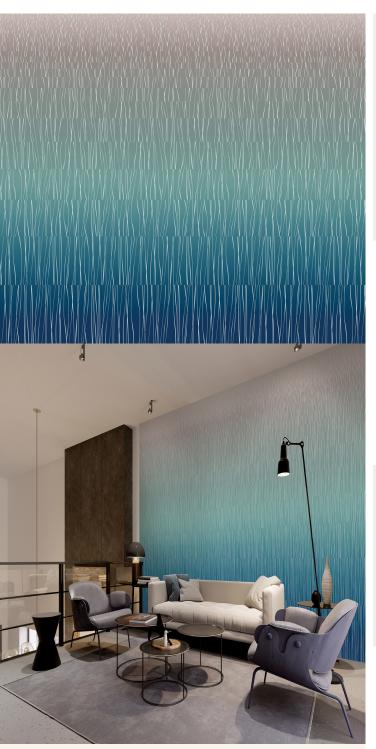

## **TECHNICAL DATA SHEET**

Our Ombré Stripe design brings a contemporary flair, showcasing a spectrum of hues gracefully transitioning from light to dark. This subtle yet impactful design adds a modern touch to any room, creating a harmonious flow that complements your interior decor.

## **Product Details**

Design: Abstract Colour Description: Blue Width: 130cm

0cm (Printed to order) Length: Sold By: Per square metre Construction Type: Digital Print - FBV Backer: Non woven Polyester

Weight: 350gsm