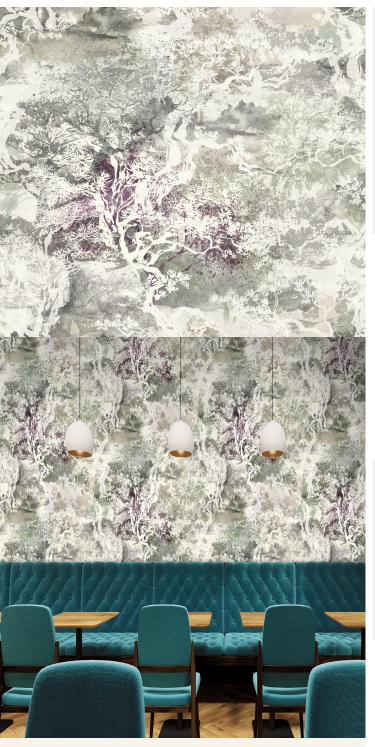

## **TECHNICAL DATA SHEET**

This unique design seamlessly merges the sophisticated allure of marble with the subtle beauty of nature. Delicate trees gracefully weave through the intricate abstract marble patterns, creating a stunning visual symphony. Whether it's a design tweak or a colour change, we can make it fit your unique project requirements. For further information regarding Digital products, please contact Customer Services on 03705 117 118.

## **Product Details**

Abstract Design: Colour Description: Multicolour Width: 130cm

Length: 0cm (Printed to order)

Sold By: By the Metre Construction Type: Digital Print - FBV Backer: Non woven Polyester