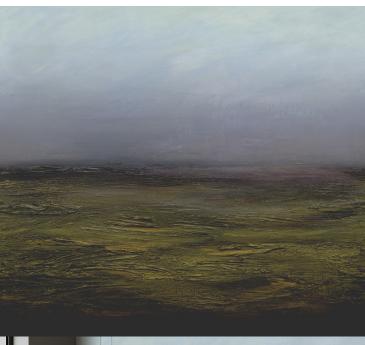

## **TECHNICAL DATA SHEET**

BONCHURCH - Elevate your surroundings with the allure of the sea. Our new 'Bonchurch' Seascape mural wallcovering tells the tale of a tranquil coastal haven, capturing the essence of the sea in every brushstroke. Derived from an original canvas painting, created by our design manager, this wallcovering encapsulates the magic of the ocean's embrace. Each wave, each ripple, and each hue has been meticulously replicated, ensuring that the beauty of the original artwork is not only maintained but celebrated on a grander scale. Imagine gazing upon your walls and being transported to the shores of Bonchurch, where the salty breeze and natural serenity are an invitation to immerse yourself in the beauty of coastal life. Whether adorning a dining room wall, a contemporary living space, or a hotel seeking a touch of tranquillity, this design brings an air of sophistication and natural beauty to any room. It is not just a wallcovering; it's a portal to a world of calm and wonder. (Just like our other digitally printed Murals, 'Bonchurch' can be resized and rescaled to perfectly fit your project requirements).