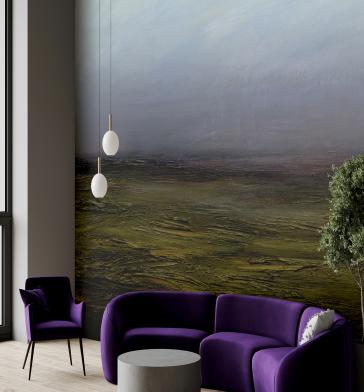

## **TECHNICAL DATA SHEET**

BONCHURCH - Elevate your surroundings with the allure of the sea. Our new 'Bonchurch' Seascape mural wallcovering tells the tale of a tranquil coastal haven, capturing the essence of the sea in every brushstroke. Derived from an original canvas painting, created by our design manager, this wallcovering encapsulates the magic of the ocean's embrace. Each wave, each ripple, and each hue has been meticulously replicated, ensuring that the beauty of the original artwork is not only maintained but celebrated on a grander scale. Imagine gazing upon your walls and being transported to the shores of Bonchurch, where the salty breeze and natural serenity are an invitation to immerse yourself in the beauty of coastal life. Whether adorning a dining room wall, a contemporary living space, or a hotel seeking a touch of tranquillity, this design brings an air of sophistication and natural beauty to any room. It is not just a wallcovering; it's a portal to a world of calm and wonder. (Just like our other digitally printed Murals, 'Bonchurch' can be resized and rescaled to perfectly fit your project requirements).