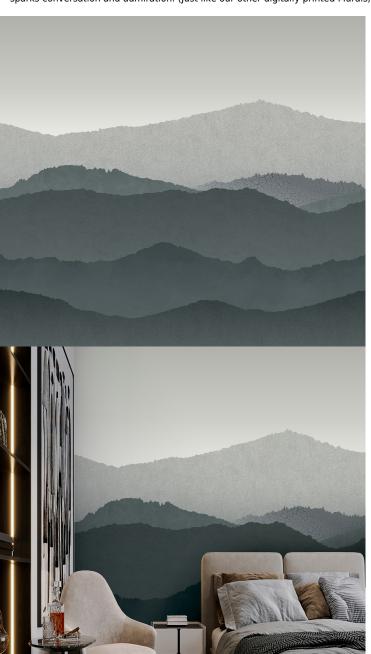

## **TECHNICAL DATA SHEET**

VISTA - Introducing our new breathtaking mural wallcovering 'Vista', where nature's grandeur meets exquisite design. Inspired by the majestic peaks and serene valleys of untouched landscapes, this immersive design transforms any space into a breathtaking panorama of natural wonder. Every layer, colour and contour of the Vista pattern has been carefully created to bring the beauty of the outdoors into your space. As you gaze upon this wallcovering, you'll find yourself transported to a world of tranquil exploration. The layers of printed texture mimic the diverse landscape of mountains and hills, from the smooth slopes to the weathered crags. The interplay of light and shadow creates a dynamic visual depth, transforming your interior into a sanctuary of natural elegance. Whether you're designing a cozy hotel retreat, infusing a bedroom with a touch of adventure or an office space that embraces the allure of nature, our Vista mural wallcovering will become the focal point that sparks conversation and admiration. (Just like our other digitally printed Murals, 'Vista' can be resized and rescaled to perfectly fit your project requirements).

**AVAILABLE COLOURWAYS IN THIS DESIGN** 

Paste to wall

By Straight Hanging

Straight Match Overlap & Trim