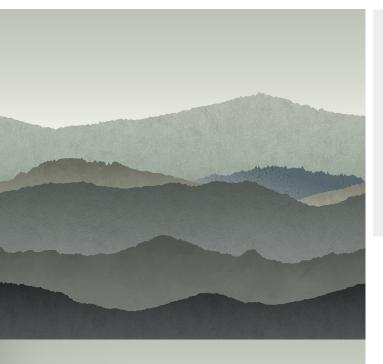

## **TECHNICAL DATA SHEET**

VISTA - Introducing our new breathtaking mural wallcovering 'Vista', where nature's grandeur meets exquisite design. Inspired by the majestic peaks and serene valleys of untouched landscapes, this immersive design transforms any space into a breathtaking panorama of natural wonder. Every layer, colour and contour of the Vista pattern has been carefully created to bring the beauty of the outdoors into your space. As you gaze upon this wallcovering, you'll find yourself transported to a world of tranquil exploration. The layers of printed texture mimic the diverse landscape of mountains and hills, from the smooth slopes to the weathered crags. The interplay of light and shadow creates a dynamic visual depth, transforming your interior into a sanctuary of natural elegance. Whether you're designing a cozy hotel retreat, infusing a bedroom with a touch of adventure or an office space that embraces the allure of nature, our Vista mural wallcovering will become the focal point that sparks conversation and admiration. (Just like our other digitally printed Murals, 'Vista' can be resized and rescaled to perfectly fit your project requirements).

## **Product Details**

Scenics Design: Colour Description: Grey Width: 130cm Length: Print to Order Sold By: By the Metre Construction Type: Fabric backed Vinyl

Weight: 350gsm

Euro Class B-s2, d0 Fire rating: