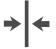

## Hanging Information

Pattern Repeat: 0mm Pattern Offset: 0mm Pattern Overlap: 50mm

Recommended Adhesive: Murabond Heavy. On dry lining use

Murabond Easy Strip. On sealed surfaces use Murabond Sealed Surface Adhesive. For other surfaces contact Customer Services on 03705 117 118.

Overlap & Trim