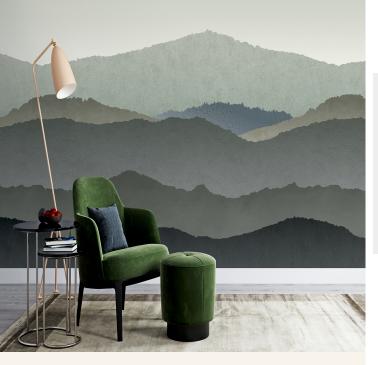

## **TECHNICAL DATA SHEET**

VISTA - Introducing our new breathtaking mural wallcovering 'Vista', where nature's grandeur meets exquisite design. Inspired by the majestic peaks and serene valleys of untouched landscapes, this immersive design transforms any space into a breathtaking panorama of natural wonder. Every layer, colour and contour of the Vista pattern has been carefully created to bring the beauty of the outdoors into your space. As you gaze upon this wallcovering, you'll find yourself transported to a world of tranquil exploration. The layers of printed texture mimic the diverse landscape of mountains and hills, from the smooth slopes to the weathered crags. The interplay of light and shadow creates a dynamic visual depth, transforming your interior into a sanctuary of natural elegance. Whether you're designing a cozy hotel retreat, infusing a bedroom with a touch of adventure or an office space that embraces the allure of nature, our Vista mural wallcovering will become the focal point that sparks conversation and admiration. (Just like our other digitally printed Murals, 'Vista' can be resized and rescaled to perfectly fit your project requirements).