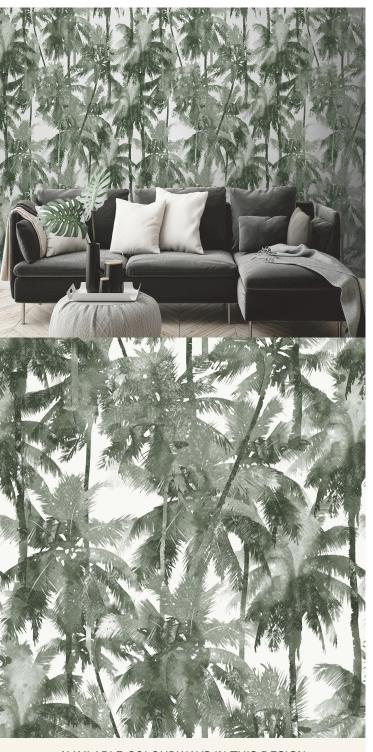

## **Product Details**

Florals & Botanics Design: LTD02472 SKU:

Colour Description: Green Width: 130cm

Length: 0cm (printed to order) Sold By: Per square metre Construction Type: Digital Backer

Backer: Non Woven Polyester