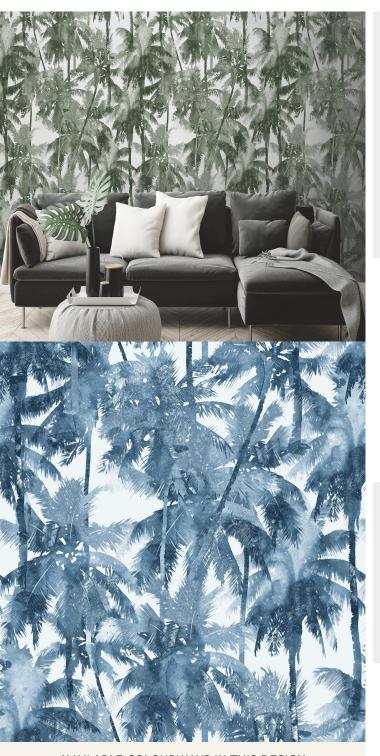

## **AVAILABLE COLOURWAYS IN THIS DESIGN**

To view the full range of colourways available in this design, please search 'Florals & Botanics' using the search function tool on the Muraspec website.

## **Product Details**

Design: Florals & Botanics SKU: LTD02471

Colour Description: Blue
Width: 130cm

Length: Ocm (printed to order)

Sold By: Per square metre

Construction Type: Digital Backer

Backer: Non Woven Polyester