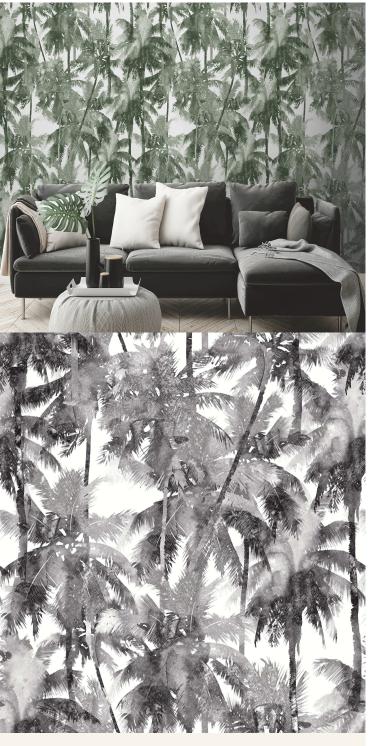

## **Product Details**

Florals & Botanics Design: LTD02470 SKU: Colour Description: Black

Width: 130cm

Length: 0cm (printed to order) Sold By: Per square metre Construction Type: Digital Backer

Backer: Non Woven Polyester