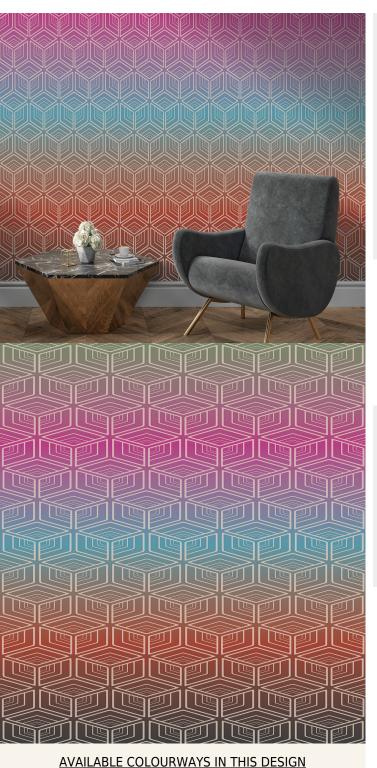

**TECHNICAL DATA SHEET** 

<u>Abstract</u>

For further information regarding Digital products, please contact Customer Services on 03705 117 118. These are bespoke Digital designs, but more colour options are available.

To view the full range of colourways available in this design, please search 'Abstract' using the search function tool on the Muraspec website.

| Product Details     |                        |
|---------------------|------------------------|
| Design:             | Abstract               |
| SKU:                | LTD02311               |
| Colour Description: | Turquoise              |
| Width:              | 130 cm                 |
| Length:             | 0cm (printed to order) |
| Sold By:            | Per square metre       |
| Construction Type:  | Digital Backer         |
| Backer:             | Non woven polyester    |
| Weight:             | 350 gsm                |
| Fire rating:        | Euroclass B-s2,d0      |