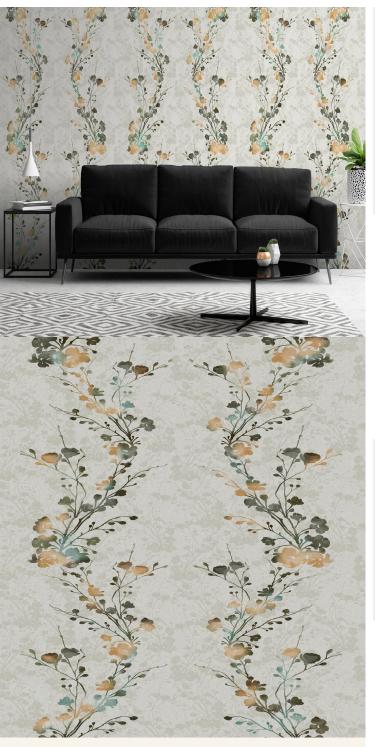

## **Product Details**

Design: Florals & Botanics SKU: LTD02210

 Width:
 130 cm

 Length:
 0 m

Sold By: Per linear metre

Construction Type: Digital Backer

Backer: Non woven polyester

Fire rating: Euro Class B

## **AVAILABLE COLOURWAYS IN THIS DESIGN**

To view the full range of colourways available in this design, please search 'Florals & Botanics' using the search function tool on the Muraspec website.