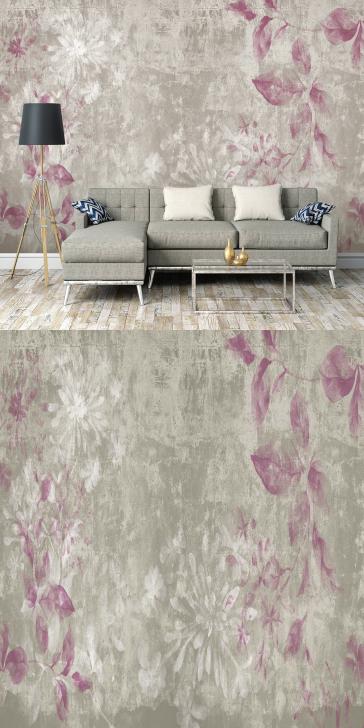

## AVAILABLE COLOURWAYS IN THIS DESIGN

To view the full range of colourways available in this design, please search 'Florals & Botanics' using the search function tool on the Muraspec website.

## **Product Details**

Design: Florals & Botanics
SKU: LTD02150
Width: 130 cm
Length: 0 m

Sold By: Per linear metre

Construction Type: Digital Backer

Backer: Non woven polyester

Fire rating: Euro Class B

CLEANABILITY CE COMPLIANT CONTAINS BIOCIDE LIGHTFASTNESS